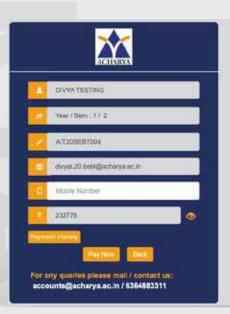

STEP: 1 Visit www.acharya.ac.in & select student login

**STEP : 3** Once logged in, you can access the student module.

**STEP : 4** You will now be able to access the Accounts Tab.

| Fe         | e Payable |        |
|------------|-----------|--------|
| Year / Sem | Amount    | TFM    |
| 1          | 225996    | 6780   |
| Tot        | 1         | 232776 |

**STEP : 5** You will now be able to access payment invoice and the button to initiate payment.

**STEP : 6** Upon reaching the Payment Gateway, you may choose the mode of payment and initiate payment