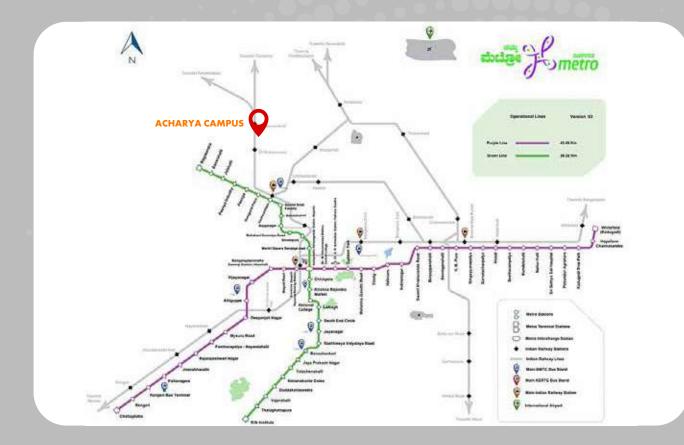

#### HOW TO REACH ACHARYA?

#### FOR ACHARYA LOCATION

Click here

#### - Metro Stations Nearby

- Nagasandra
- Dasarahalli

Bangalore city is well-connected by metro rail. Refer to the route map below.