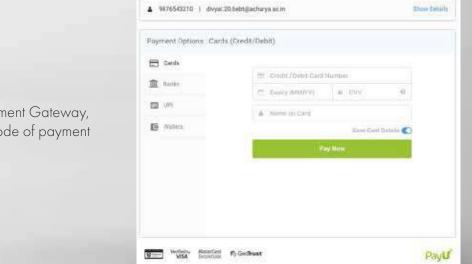

**STEP : 5** You will now be able to access payment invoice and the button to initiate payment.

**STEP : 6** Upon reaching the Payment Gateway, you may choose the mode of payment and initiate payment