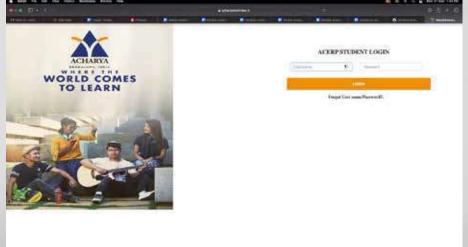

STEP: 1 Visit www.acharya.ac.in & select student login

**STEP : 3** Once logged in, you can access the student module.

**STEP : 4** You will now be able to access the Accounts Tab.

| Fe         | e Payable |        |
|------------|-----------|--------|
| Year / Sem | Amount    | TFM    |
| 1          | 225996    | 6780   |
| Tot        | 1         | 232776 |