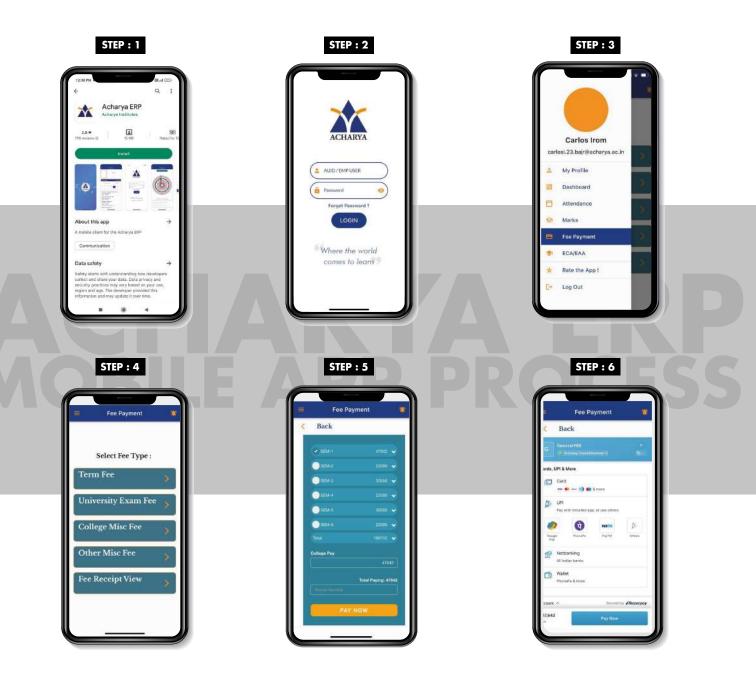

STEP: 1 Visit www.acharya.ac.in & select student login

**STEP : 3** Once logged in, you can access the student module.

**STEP : 4** You will now be able to access the Accounts Tab.

| Fe         | e Payable |        |
|------------|-----------|--------|
| Year / Sem | Amount    | TFM    |
| 1          | 225996    | 6780   |
| Tot        | 1         | 232776 |

**STEP : 5** You will now be able to access payment invoice and the button to initiate payment.

**STEP : 6** Upon reaching the Payment Gateway, you may choose the mode of payment and initiate payment