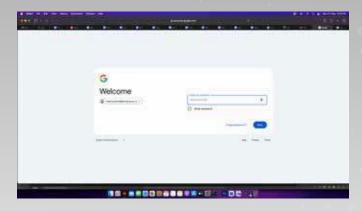

#### STEP:2

Enter your default password (as in provisional admission letter). This is case sensitive. Click Next

Read & Accept Acharya - Terms of Service