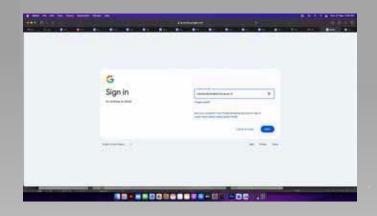

#### SETTING UP MAIL ID

Open any browser Login with your student email-id (mentioned in your provisional admissions letter) Follow on-screen instructions 1 st time – always use a PC / Desktop (avoid mobile) Both http://m.acharya.ac.in and http://gmail.com can be used to login

Enter your email-id **newstudent@acharya.ac.in** Click Next