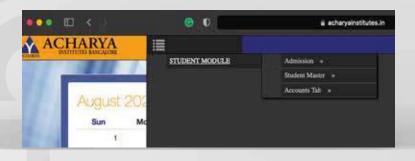

STEP: 1 Visit www.acharya.ac.in & select student login

**STEP : 3** Once logged in, you can access the student module.

**STEP : 4** You will now be able to access the Accounts Tab.

| Fe         | e Payable |        |
|------------|-----------|--------|
| Year / Sem | Amount    | TFM    |
| 1          | 225996    | 6780   |
| Tot        | 1         | 232776 |