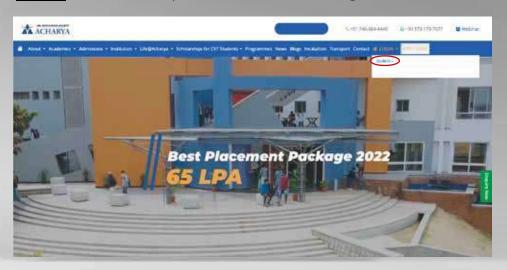

STEP: 1 Visit www.acharya.ac.in & select student login

**STEP : 3** Once logged in, you can access the student module.

**STEP : 4** You will now be able to access the Accounts Tab.

| Fe         | e Payable |        |
|------------|-----------|--------|
| Year / Sem | Amount    | TFM    |
| 1          | 225996    | 6780   |
| Tot        | 1         | 232776 |