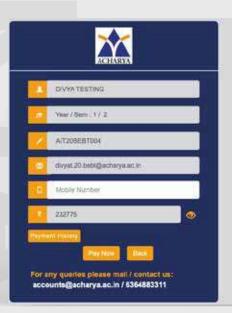

STEP: 1 Visit www.acharya.ac.in & select student login

STEP: 3 Once logged in, you can access the student module.

STEP: 4 You will now be able to access the Accounts Tab.

|            | Fee Payable |        |
|------------|-------------|--------|
| Year / Ser | m Amount    | TEM    |
| 1          | 225996      | 6780   |
| Te         | otal        | 232776 |

**STEP : 5** You will now be able to access payment invoice and the button to initiate payment.

|                                         | ▲ 9876543210   divys                | .20.bebtillacharya ar. in   | Show Extails |
|-----------------------------------------|-------------------------------------|-----------------------------|--------------|
|                                         | Payment Options : Car               | ds (Cred#/Debit)            |              |
|                                         | 🖽 Carda                             |                             |              |
|                                         | 1 taile                             | E Crudit / Debt Card Number |              |
| EP:6 Upon reaching the Payment Gateway, | 100 UK                              | A Nome to Card              |              |
| you may choose the mode of payment      | (D Walters                          | East Cost Dataile           | D.           |
| and initiate payment                    |                                     | Pay Mine                    |              |
|                                         |                                     |                             |              |
|                                         |                                     |                             |              |
|                                         |                                     |                             |              |
|                                         |                                     |                             |              |
|                                         | Verladus Assected<br>VISA Securitor | fly Geoffruat               | Payl         |