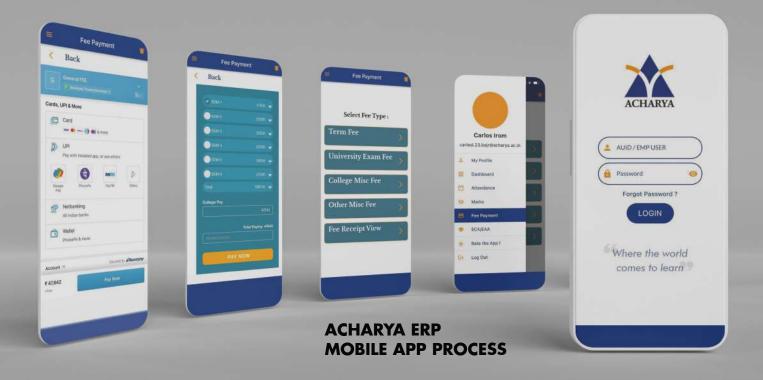

#### ACHARYA STUDENT ERP

#### User Name : AUID (Acharya Unique Identification)

#### Password : 123456

Use this platform to stay updated on timetables, attendance, assessments, and fee payments.

The portal is your single access point for tracking growth at Acharya, available to every parent.

For technical issues with the portal before joining, contact the ERP Helpline:+91 63648 83311 (WhatsApp only)

After classes begin, students can contact their proctor for assistance through their Acharya Email and Acharya ERP

STEP: 1 Visit www.acharya.ac.in & select student login

STEP: 3 Once logged in, you can access the student module.

STEP: 4 You will now be able to access the Accounts Tab.

|            | Fee Payable |        |
|------------|-------------|--------|
| Year / Ser | m Amount    | TEM    |
| 1          | 225996      | 6780   |
| Te         | otal        | 232776 |

**STEP : 5** You will now be able to access payment invoice and the button to initiate payment.

|                                         | ▲ 9876543210   divys                | .20.bebtillacharya ar. in   | Show Extails |
|-----------------------------------------|-------------------------------------|-----------------------------|--------------|
|                                         | Payment Options : Car               | ds (Cred#/Debit)            |              |
|                                         | 🖽 Carda                             |                             |              |
|                                         | 1 taile                             | E Crudit / Debt Card Number |              |
| EP:6 Upon reaching the Payment Gateway, | 100 UK                              | A Nome to Card              |              |
| you may choose the mode of payment      | (D Walters                          | East Cost Dataile           | D.           |
| and initiate payment                    |                                     | Pay Mine                    |              |
|                                         |                                     |                             |              |
|                                         |                                     |                             |              |
|                                         |                                     |                             |              |
|                                         |                                     |                             |              |
|                                         | Verladus Assected<br>VISA Securitor | fly Geoffruat               | Payl         |