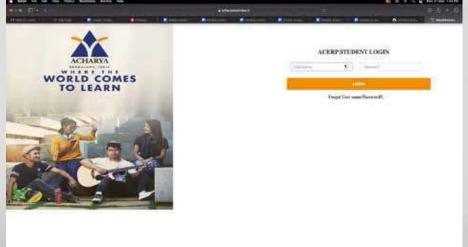

STEP: 1 Visit www.acharya.ac.in & select student login

STEP: 3 Once logged in, you can access the student module.

STEP: 4 You will now be able to access the Accounts Tab.

|            | Fee Payable |        |
|------------|-------------|--------|
| Year / Ser | m Amount    | TEM    |
| 1          | 225996      | 6780   |
| Te         | otal        | 232776 |