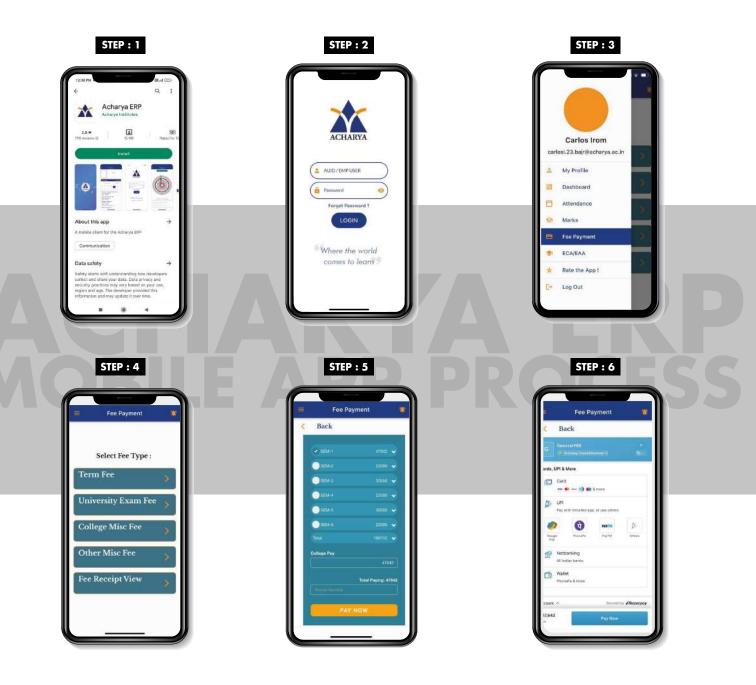

STEP: 1 Visit www.acharya.ac.in & select student login

STEP: 3 Once logged in, you can access the student module.

STEP: 4 You will now be able to access the Accounts Tab.

|            | Fee Payable |        |
|------------|-------------|--------|
| Year / Ser | m Amount    | TEM    |
| 1          | 225996      | 6780   |
| Te         | otal        | 232776 |

**STEP : 5** You will now be able to access payment invoice and the button to initiate payment.

|                                         | ▲ 9876543210   divys                | .20.bebtillacharya ar. in   | Show Extails |
|-----------------------------------------|-------------------------------------|-----------------------------|--------------|
|                                         | Payment Options : Car               | ds (Cred#/Debit)            |              |
|                                         | 🖽 Carda                             |                             |              |
|                                         | 1 taile                             | E Crudit / Debt Card Number |              |
| EP:6 Upon reaching the Payment Gateway, | 100 UK                              | A Nome to Card              |              |
| you may choose the mode of payment      | (D Walters                          | East Cost Dataile           | D.           |
| and initiate payment                    |                                     | Pay Mine                    |              |
|                                         |                                     |                             |              |
|                                         |                                     |                             |              |
|                                         |                                     |                             |              |
|                                         |                                     |                             |              |
|                                         | Verladus Assected<br>VISA Securitor | fly Geoffruat               | Payl         |