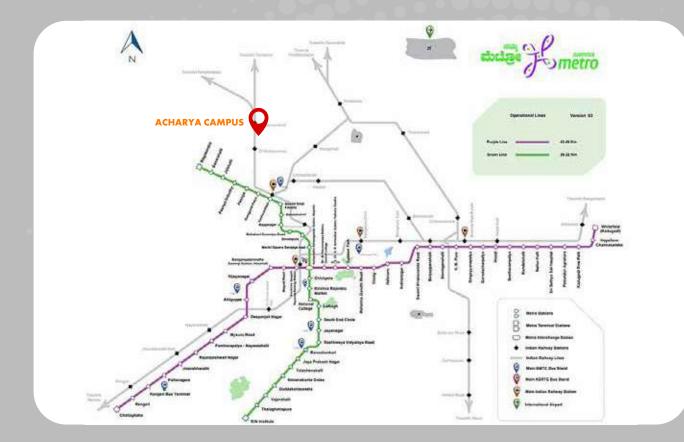

#### - Metro Stations Nearby

- Nagasandra
- Dasarahalli

Bangalore city is well-connected by metro rail. Refer to the route map below.