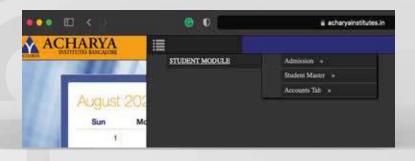

STEP: 1 Visit www.acharya.ac.in & select student login

STEP: 3 Once logged in, you can access the student module.

STEP: 4 You will now be able to access the Accounts Tab.

|            | Fee Payable |        |
|------------|-------------|--------|
| Year / Ser | m Amount    | TEM    |
| 1          | 225996      | 6780   |
| Te         | otal        | 232776 |