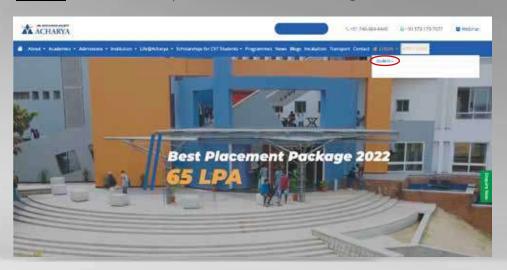

STEP: 1 Visit www.acharya.ac.in & select student login

STEP: 3 Once logged in, you can access the student module.

STEP: 4 You will now be able to access the Accounts Tab.

|            | Fee Payable |        |
|------------|-------------|--------|
| Year / Ser | m Amount    | TEM    |
| 1          | 225996      | 6780   |
| Te         | otal        | 232776 |