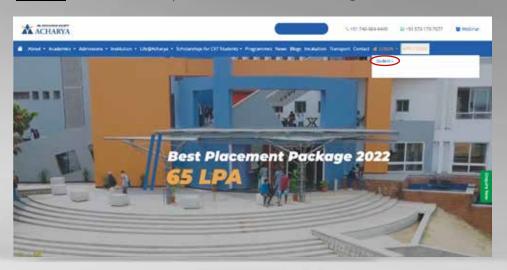

STEP: 1 Visit www.acharya.ac.in & select student login

STEP:4 You will now be able to access the Accounts Tab.

**STEP : 5** You will now be able to access payment invoice and the button to initiate payment.