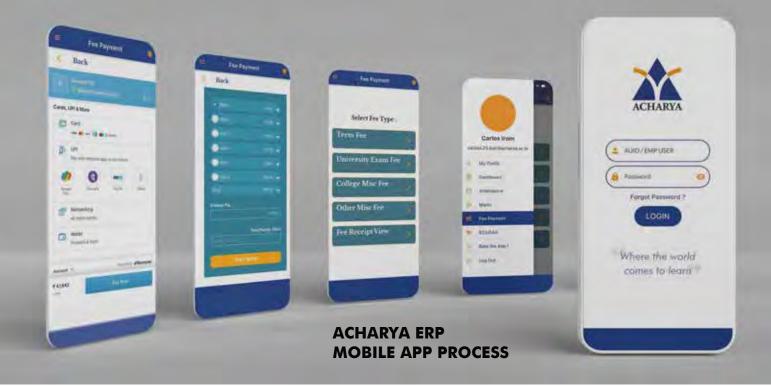

# ACHARYA STUDENT ERP

# User Name : AUID (Acharya Unique Identification)

# Password : 123456

Use this platform to stay updated on timetables, attendance, assessments, and fee payments.

The portal is your single access point for tracking growth at Acharya, available to every parent.