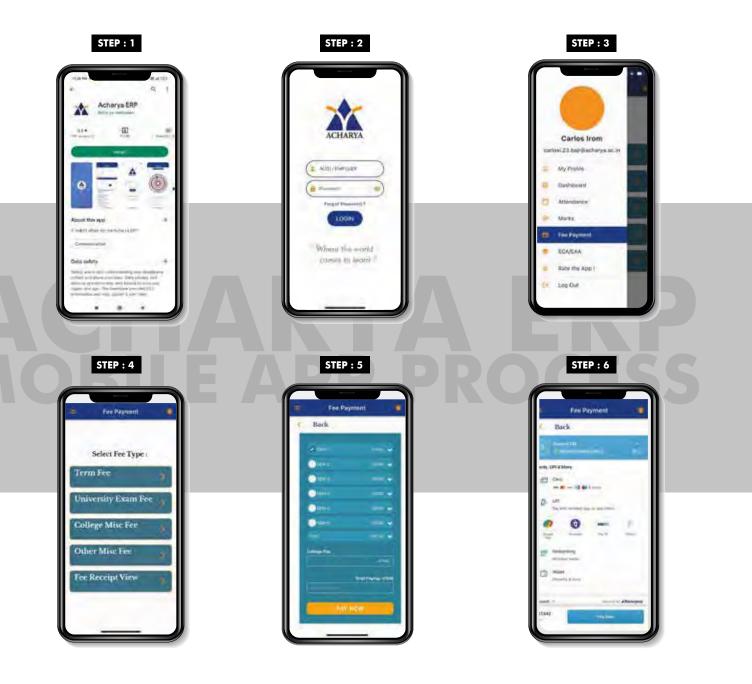

STEP: 1 Visit www.acharya.ac.in & select student login

STEP:4 You will now be able to access the Accounts Tab.

**STEP : 5** You will now be able to access payment invoice and the button to initiate payment.

| the state of the s |                               |
|--------------------------------------------------------------------------------------------------------------------------------------------------------------------------------------------------------------------------------------------------------------------------------------------------------------------------------------------------------------------------------------------------------------------------------------------------------------------------------------------------------------------------------------------------------------------------------------------------------------------------------------------------------------------------------------------------------------------------------------------------------------------------------------------------------------------------------------------------------------------------------------------------------------------------------------------------------------------------------------------------------------------------------------------------------------------------------------------------------------------------------------------------------------------------------------------------------------------------------------------------------------------------------------------------------------------------------------------------------------------------------------------------------------------------------------------------------------------------------------------------------------------------------------------------------------------------------------------------------------------------------------------------------------------------------------------------------------------------------------------------------------------------------------------------------------------------------------------------------------------------------------------------------------------------------------------------------------------------------------------------------------------------------------------------------------------------------------------------------------------------------|-------------------------------|
| III Bathe                                                                                                                                                                                                                                                                                                                                                                                                                                                                                                                                                                                                                                                                                                                                                                                                                                                                                                                                                                                                                                                                                                                                                                                                                                                                                                                                                                                                                                                                                                                                                                                                                                                                                                                                                                                                                                                                                                                                                                                                                                                                                                                      | E Gradit / Deltit Card Number |
| 105                                                                                                                                                                                                                                                                                                                                                                                                                                                                                                                                                                                                                                                                                                                                                                                                                                                                                                                                                                                                                                                                                                                                                                                                                                                                                                                                                                                                                                                                                                                                                                                                                                                                                                                                                                                                                                                                                                                                                                                                                                                                                                                            | A Nume to Carit               |
| 19 Waleta                                                                                                                                                                                                                                                                                                                                                                                                                                                                                                                                                                                                                                                                                                                                                                                                                                                                                                                                                                                                                                                                                                                                                                                                                                                                                                                                                                                                                                                                                                                                                                                                                                                                                                                                                                                                                                                                                                                                                                                                                                                                                                                      | Same Carel Details            |
|                                                                                                                                                                                                                                                                                                                                                                                                                                                                                                                                                                                                                                                                                                                                                                                                                                                                                                                                                                                                                                                                                                                                                                                                                                                                                                                                                                                                                                                                                                                                                                                                                                                                                                                                                                                                                                                                                                                                                                                                                                                                                                                                | Pay Mnw                       |
|                                                                                                                                                                                                                                                                                                                                                                                                                                                                                                                                                                                                                                                                                                                                                                                                                                                                                                                                                                                                                                                                                                                                                                                                                                                                                                                                                                                                                                                                                                                                                                                                                                                                                                                                                                                                                                                                                                                                                                                                                                                                                                                                |                               |
|                                                                                                                                                                                                                                                                                                                                                                                                                                                                                                                                                                                                                                                                                                                                                                                                                                                                                                                                                                                                                                                                                                                                                                                                                                                                                                                                                                                                                                                                                                                                                                                                                                                                                                                                                                                                                                                                                                                                                                                                                                                                                                                                |                               |

**STEP : 6** Upon reaching the Payment Gateway, you may choose the mode of payment and initiate payment