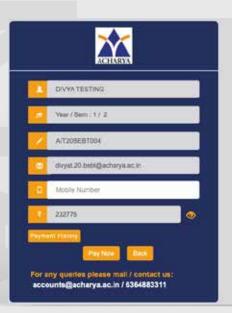

**STEP : 6** Upon reaching the Payment Gateway, you may choose the mode of payment and initiate payment