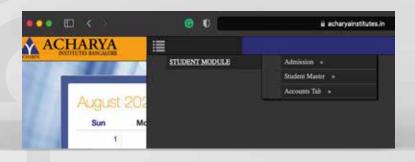

STEP: 1 Visit www.acharya.ac.in & select student login

STEP:4 You will now be able to access the Accounts Tab.

**STEP : 5** You will now be able to access payment invoice and the button to initiate payment.