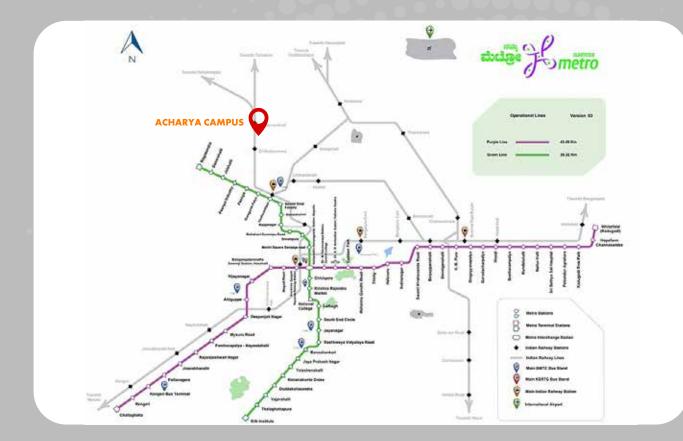

# Metro Stations Nearby

- Nagasandra
- Dasarahalli

Bangalore city is well-connected by metro rail. Refer to the route map below.